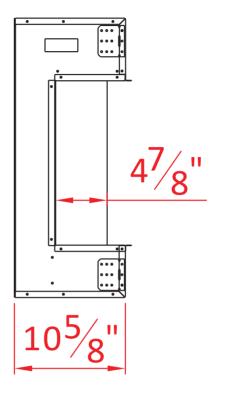

| TECHNICAL SPECIFICATIONS |             |                             |  |  |
|--------------------------|-------------|-----------------------------|--|--|
| VOLTS                    |             | 120                         |  |  |
| AMPS                     |             | 12.5                        |  |  |
| WATTS                    |             | 1500                        |  |  |
| HEATER                   | HIGH        | 1500 watts                  |  |  |
| HEATER                   | LOW         | 750 watts                   |  |  |
| NO HEATER                |             | 19 watts                    |  |  |
|                          | QUANTITY    | LED                         |  |  |
| LAMPS                    | WATTS       |                             |  |  |
|                          | TOTAL WATTS | 19 watts                    |  |  |
| ROTOR MOTOR              |             | 1 at 5 watts                |  |  |
| HEIGHT,WIDTH,DEPTH       |             | 26 5/8" x 33 1/4" x 11 1/8" |  |  |
| GLASS VIEWING OPENING    |             | 15 5/8" X 29 5/8"           |  |  |
| GLASS SIZE               |             | 15 5/8" X 29 5/8"           |  |  |
| SHIPPING SIZE            |             | 29 1/8" x 37 4/8" x 12 5/8" |  |  |
| SHIPPING WEIGHT          |             | 00.0 lbs                    |  |  |
| UNIT                     |             |                             |  |  |
| GLASS FRONT              |             | Included                    |  |  |
| PLUG LOCATION            |             | Left Side                   |  |  |
| CORD LENGTH              |             | 76"                         |  |  |
| APPROX. HEATING AREA     |             | 400 sq ft                   |  |  |