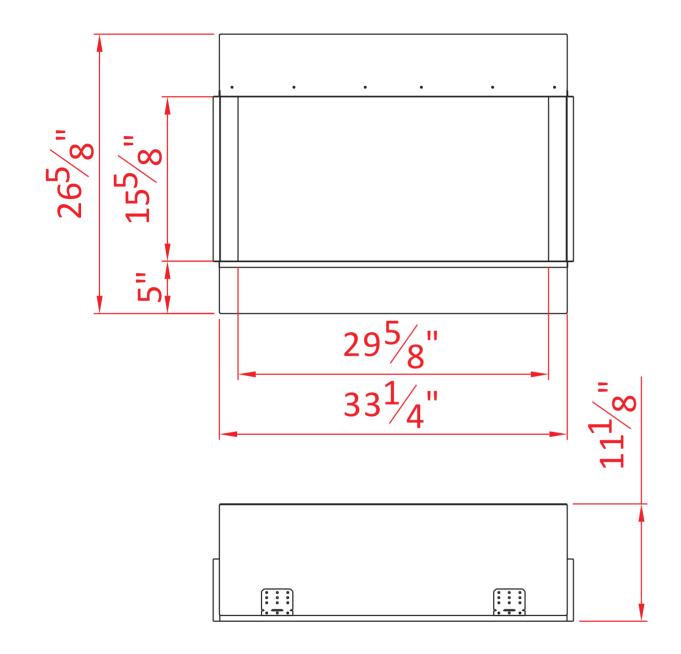

| TECHNICAL SPECIFICATIONS |             |                             |  |  |
|--------------------------|-------------|-----------------------------|--|--|
| VOLTS                    |             | 120                         |  |  |
| AMPS                     |             | 12.5                        |  |  |
| WATTS                    |             | 1500                        |  |  |
| HEATER                   | HIGH        | 1500 watts                  |  |  |
| HEATER                   | LOW         | 750 watts                   |  |  |
| NO HEATER                |             | 19 watts                    |  |  |
|                          | QUANTITY    | LED                         |  |  |
| LAMPS                    | WATTS       |                             |  |  |
|                          | TOTAL WATTS | 19 watts                    |  |  |
| ROTOR MOTOR              |             | 1 at 5 watts                |  |  |
| HEIGHT,WIDTH,DEPTH       |             | 26 5/8" x 33 1/4" x 11 1/8" |  |  |
| GLASS VIEWING OPENING    |             | 15 5/8" X 29 5/8"           |  |  |
| GLASS SIZE               |             | 15 5/8" X 29 5/8"           |  |  |
| SHIPPING SIZE            |             | 29 1/8" x 37 4/8" x 12 5/8" |  |  |
| SHIPPING WEIGHT          |             | 00.0 lbs                    |  |  |
| UNIT                     |             |                             |  |  |
| GLASS FRONT              |             | Included                    |  |  |
| PLUG LOCATION            |             | Left Side                   |  |  |
| CORD LENGTH              |             | 76"                         |  |  |
| APPROX. HEATING AREA     |             | 400 sq ft                   |  |  |