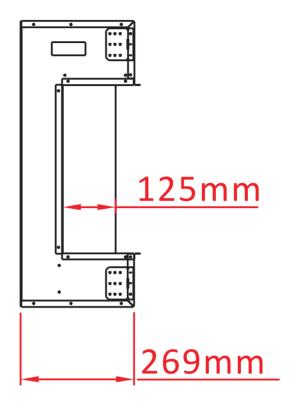

| TECHNICAL SPECIFICATIONS |             |                       |  |
|--------------------------|-------------|-----------------------|--|
| VOLTS                    |             | 120                   |  |
| AMPS                     |             | 12.5                  |  |
| WATTS                    |             | 1500                  |  |
| HEATER                   | HIGH        | 1500 watts            |  |
|                          | LOW         | 750 watts             |  |
| NO HEATER                |             | 19 watts              |  |
|                          | QUANTITY    | LED                   |  |
| LAMPS                    | WATTS       |                       |  |
|                          | TOTAL WATTS | 19 watts              |  |
| ROTOR MOTOR              |             | 1 at 5 watts          |  |
| HEIGHT,WIDTH,DEPTH       |             | 67.7 x 84.4 x 28.4 cm |  |
| GLASS VIEWING OPENING    |             | 39.8 X 75.3 cm        |  |
| GLASS SIZE               |             | 39.8 X 75.3 cm        |  |
| SHIPPING SIZE            |             | 74 x 95.4 x 32 cm     |  |
| SHIPPING W               | EIGHT       | 00.0 Kgs              |  |
| UNIT                     |             |                       |  |
| GLASS FRONT              |             | Included              |  |
| PLUG LOCATION            |             | Left Side             |  |
| CORD LENGTH              |             | 193 cm                |  |
| APPROX. HEATING AREA     |             | 37 sqm                |  |