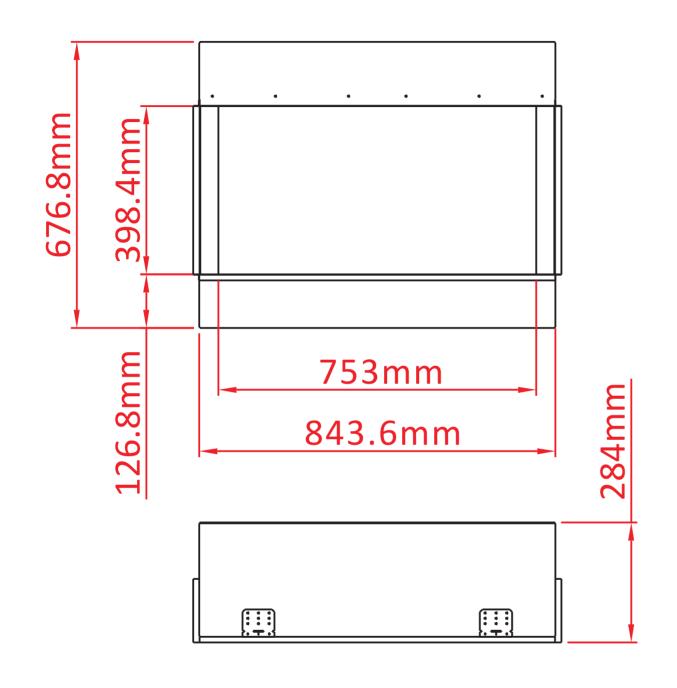

| TECHNICAL SPECIFICATIONS |             |                       |  |
|--------------------------|-------------|-----------------------|--|
| VOLTS                    |             | 120                   |  |
| AMPS                     |             | 12.5                  |  |
| WATTS                    |             | 1500                  |  |
| HEATER                   | HIGH        | 1500 watts            |  |
|                          | LOW         | 750 watts             |  |
| NO HEATER                |             | 19 watts              |  |
|                          | QUANTITY    | LED                   |  |
| LAMPS                    | WATTS       |                       |  |
|                          | TOTAL WATTS | 19 watts              |  |
| ROTOR MOTOR              |             | 1 at 5 watts          |  |
| HEIGHT,WIDTH,DEPTH       |             | 67.7 x 84.4 x 28.4 cm |  |
| GLASS VIEWING OPENING    |             | 39.8 X 75.3 cm        |  |
| GLASS SIZE               |             | 39.8 X 75.3 cm        |  |
| SHIPPING SIZE            |             | 74 x 95.4 x 32 cm     |  |
| SHIPPING W               | EIGHT       | 00.0 Kgs              |  |
| UNIT                     |             |                       |  |
| GLASS FRONT              |             | Included              |  |
| PLUG LOCATION            |             | Left Side             |  |
| CORD LENGTH              |             | 193 cm                |  |
| APPROX. HEATING AREA     |             | 37 sqm                |  |